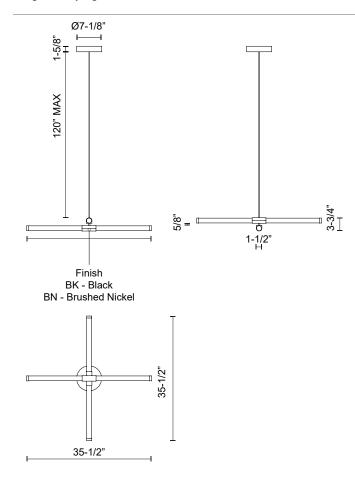

CH18537-BN

Brushed Nickel

۲

СН18537-ВК

Black

2

SPECIFICATION DETAILS

| Fixture Dimensions       | L35-1/2" x W35-1/2" x H3-3/4"                              |
|--------------------------|------------------------------------------------------------|
| Light Source             | LED with DC Driver                                         |
| Wattage                  | 48W                                                        |
| Total Lumens             | 3825Im                                                     |
| Delivered Lumens         | 2700lm*                                                    |
| Voltage                  | 120V                                                       |
| Color Temperature        | 3000K                                                      |
| CRI (Ra)                 | 90CRI                                                      |
| Optional Color Temps     | 2700K - 5000K Available, Minimum Order Quantities<br>Apply |
| LED Rated Life           | 50,000 hours                                               |
| Dimming                  | 100% - 10%, TRIAC or ELV Dimmer (Not Included)             |
| Diffuser Details         | Frosted acrylic diffuser                                   |
| Adjustable               | Yes                                                        |
| Wire Length              | 120" Max                                                   |
| Wire Type                | BK - Black Wire; BN-Clear Wire;                            |
| Minimum Hang Height      | 6"                                                         |
| Sloped Ceiling Adaptable | Yes                                                        |
| Location                 | Dry                                                        |
| Canopy Dimensions        | D7-1/8" x H1-5/8"                                          |
| Paint Finish             | BK02; BN01;                                                |